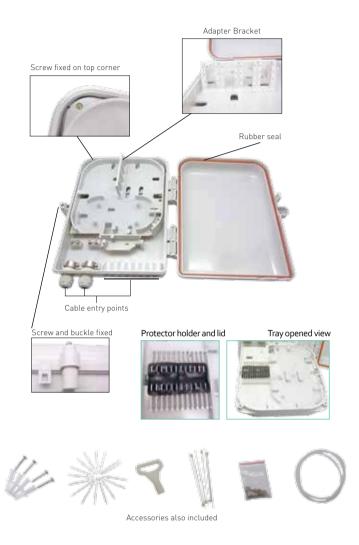

# **16-PORT FIBER TERMINATON BOX**

This IP65 distribution box offers the ability to terminate 16 fibers housed in a robust ABS enclosure for indoor and outdoor applications. With the ability to use a full array of adapter types offering a flexible solution to the end user, enabling them to incorporate a multi functional enclosure which allows easy access during installation or re-work with no disturbance of the existing cable or fibers. In addition to the array of adaptors the enclosure also offers up to 16 exit points for drop cables and 2standard cable entry points for loose tube, tight buffer, pre terminated and steel tape armoured cable. Each enclosure has integrated strength member tie positions and bend radius protection with the addition of a removable front door allowing for quick and easy installation.

#### ♠ Features

- Up to 16 fibers
- Higed splice tray for easy installation
- Multiple adapter options available
- 16 adapter positions
- IP 65
- Accepts loose tube, distribution and pre terminated cables
- Integrated bend radius protection
- Rubber inserts for up to 16 drop cables
- ROHS, REACH SVHC
- Supplied with 16 heatshrink splice protectors
- Supplied with transit tubing
- Supplied with wall fixings